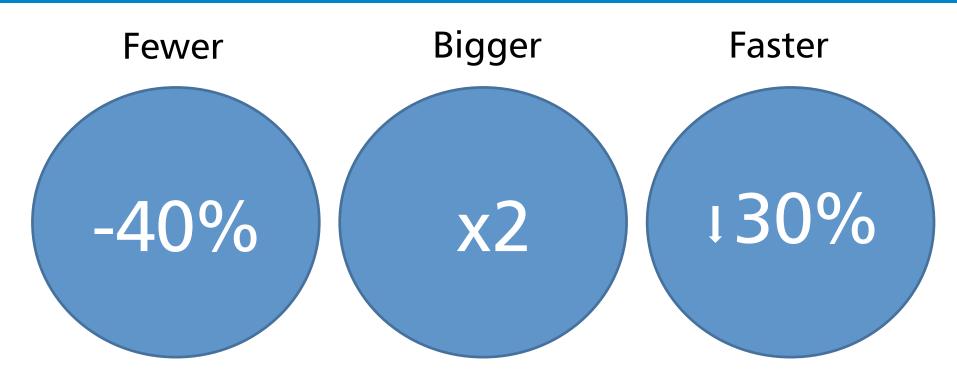

# Scale: Fewer projects for bigger impact

Number of innovation projects

Number of 50m+ projects

Cycle time to 10 countries