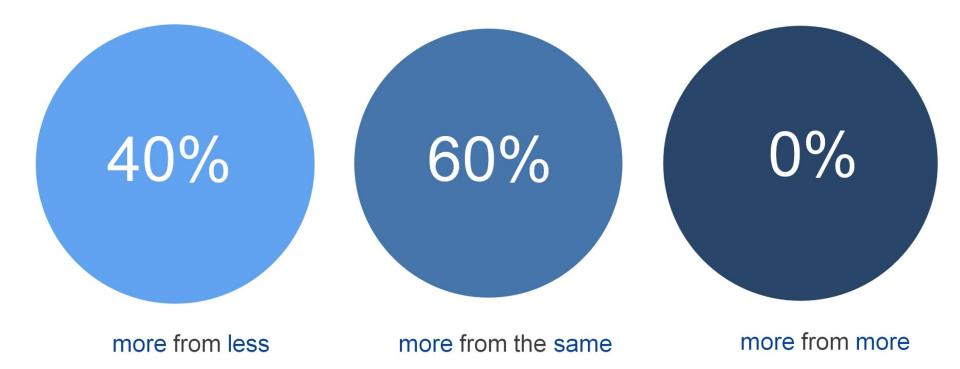

# Scale: Fewer projects for bigger impact

Number of innovation projects

Number of 50m+ projects

Cycle time to 10 countries