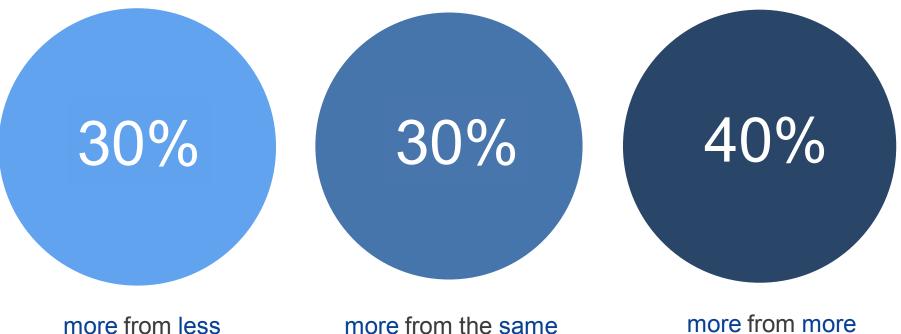

# Scale: Fewer projects for bigger impact

Number of innovation projects

Number of 50m+ projects

Cycle time to 10 countries