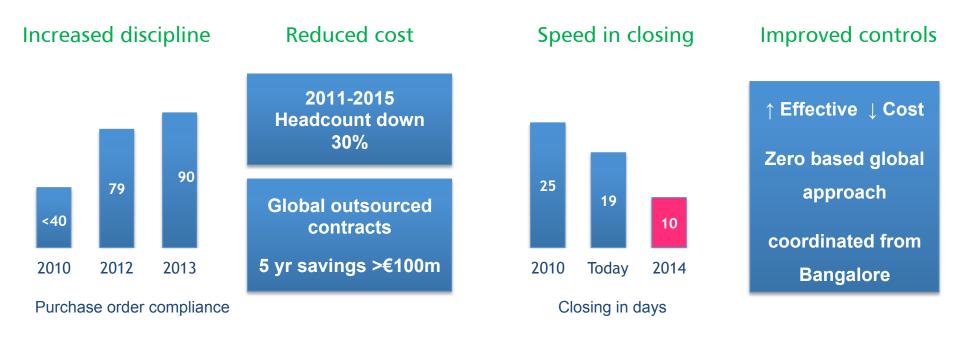

### Significant progress to date

#### **Operating leverage**

D&E : Main hub Bangalore + satellites (Katowice, Omsk, Istanbul, Shanghai and Rio) Halving the number of locations in D Hard service metrics trending up Satisfaction up by 11% to 64% ('12-'10) Support Functions contributed to Overheads reduction

### Service & efficiency

New Accenture contract

5 yr savings: €45m Discipline Linking people data to 'usage' : create cost consciousness